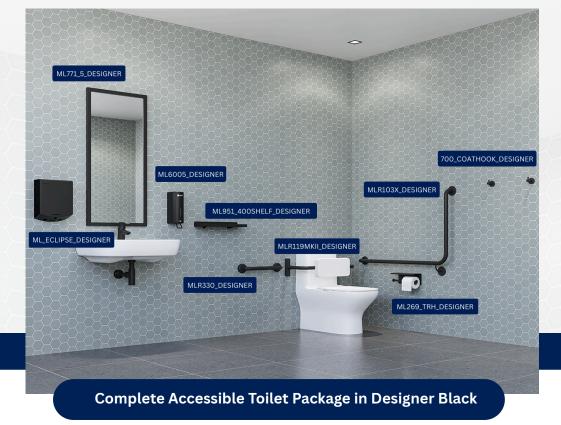

Accessible Toilets are thoughtfully designed to ensure comfort, safety, and independence for individuals using wheelchairs. These spaces offer ample room for easy navigation and seamless wheelchair-to-toilet transfers. Key features include conveniently lowered mirrors and washbasins, high-contrast toilet seats for enhanced visibility, sturdy grab rails for support, and braille signage to assist the visually impaired.

**Eclipse Slimline Automatic Hand Dryer** Code: ML ECLIPSE DESIGNER

**Utility Shelf** Code: ML951\_400SHELF\_DESIGNER

**Vertical Soap Dispenser** Code: ML6005\_DESIGNER

**Double Toilet Roll Holder** with Shelf Top Code: ML269\_TRH\_DESIGNER

90° Flush Mount Side Wall 950x 600mm Grab Rail Code: MLR103X\_DESIGNER

90° Flush Mount Side Wall 950x 600mm Grab Rail Code: MLR104X\_DESIGNER

**Backrest** 

Straight Rail Padded

Code: MLR119MKII\_DESIGNER

Left Hand Option

450 x 1000mm Framed Mirror Hat & Coat Hook Code: ML771\_5\_DESIGNER

Right Hand Option

Code: 700\_COATHOOK\_DESIGNER

**Straight Grab Rail** Code: MLR330MKII\_DESIGNER